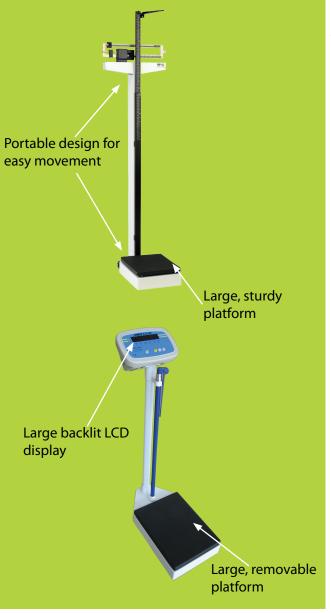

MDW 160M offers a durable non-slip platform. Platform is removable for easy cleaning. Ability to measure the height of the person while on the unit to reduce the time and space needed to record vital information.

#### **Features**

- Height rod as standard (measures up to 6.8'/210cm)
- Robust metal housing
- Anti-slip platform
- Adjustable zero point
- · Wheels to allow easy movement
- 2 weighing units (lb,kg)

#### Features

- Height rod as standard (measures 6.8'/210cm)
- Robust metal housing
- Anti-slip platform
- Large, clear backlit LCD display
- Color coded, sealed keypad
- Hold Function

- External calibration
- Automatic backlight
- Full tare range
- Overload protection
- Rechargeable battery/power supply (standard)
- 2 weighing units (lb,kg)