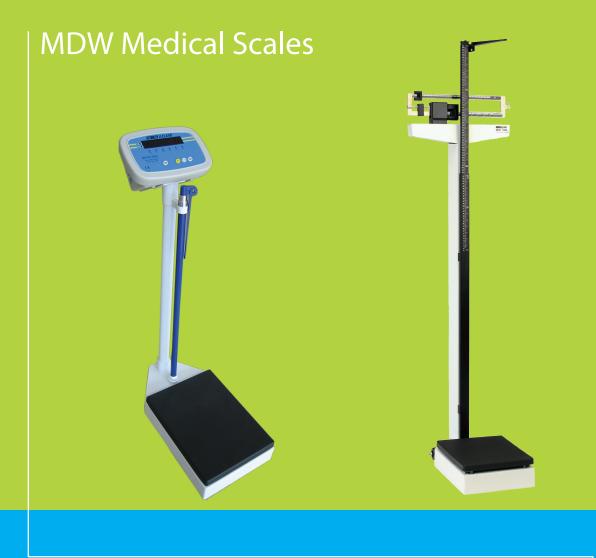

The MDW is well suited for many medical and sports applications like the school locker rooms, gyms, medical offices and hospitals. They feature a sturdy design and construction with a metal base and non slip weighing platform. The MDW 250L is a digital scale with built in battery and color coded keypad that is simple to use. The MDW 160M is a mechanical scale that features wheels for easy mobility and a notched counter weight that shows the weight cleanly. Both offer an adjustable height rod to quickly take weight and height readings in one step.

# **MDW 160M**

Easy to move with built in wheels and sturdy mechanical operations, with no need for any external power supply or batteries, this mechanical scale can be used anywhere from the locker room to the doctor's offices.

## **MDW 250L**

The MDW 250L scale is a Digital Physician scale with a large backlit display and a color coded keypad for fast trouble free operation. It is designed to measure both the weight and the height of a person.