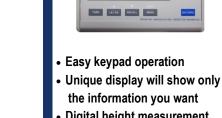

- Unique keypad: ..... Shows weight only, or weight, height, and BMI on a single screen
- Warranty: ..... Industry leading 3 years
- Made in the USA

Befour, Inc.

### WH-1061 DISPLAY FEATURES

1549 22.8. 68.4.