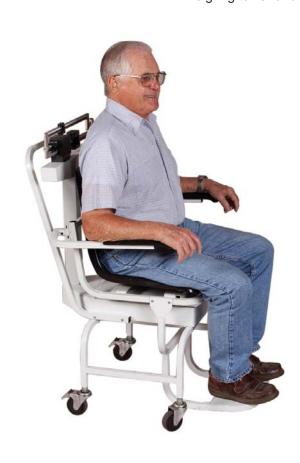

## **Features**

This mechanical chair scale was designed for weighing those who have difficultly standing on their own. The die-cast easy-to-read beam runs along the back of the chair. Powder coated steel construction. The chair is oversized for comfort with armrests that lift away for easy access. The rear wheels lock for safety and the front wheels swivel for easy portability along with easy-to-clean plastic seat.