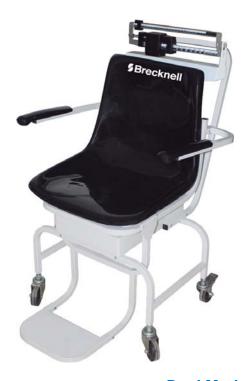

# **CS-200M**

## Chair Scale

- Capacity- 200 kg / 440 lb
- Locking Rear Wheels for Safety
- Swivel Front Wheels for Easy Transport
- Easy to Read Dual Beam

- Dual Marked in Kilograms / Pounds
- Durable Construction
- Accurate Full Range Weights
- Lift Away Armrests for Easy Access

## **Features**

This mechanical chair scale was designed for weighing those who have difficultly standing on their own. The die-cast easy-to-read beam runs along the back of the chair. Powder coated steel construction. The chair is oversized for comfort with armrests that lift away for easy access. The rear wheels lock for safety and the front wheels swivel for easy portability along with easy-to-clean plastic seat.

## **Specifications**

Capacity: 200 kg x 100 g / 440 lb x 4 oz

**Seat Dimension:** 

457 mm (W) x 432 mm (D) x 457 mm (H)

18" W X 17" D x 18" H

Product code: 816965004843 Product Weight: 32 kg / 70 lb Shipping Weight: 36 kg / 80 lb