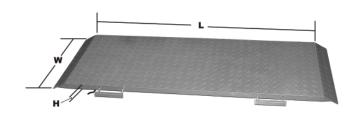

- Low Profile— 2.50" high
- Versatile

   Accomplishes a multitude of weighing jobs: livestock pets

   feed carts bulk containers shipping and receiving
- Portable

  The PS1000 weighs only 60 lbs, two
  easy access carry handles makes this scale
  convenient to relocate. No need for ramps
  or recessed floors, as this unit comes with
  ramped ends.

### Scale Weight & Dimensions-

PS1000: 60 lb (27 kg) 55.75" L x 20.25" W x 2.5" H PS2000: 105 lb (48 kg) 59" L x 30" W x 2.5" H