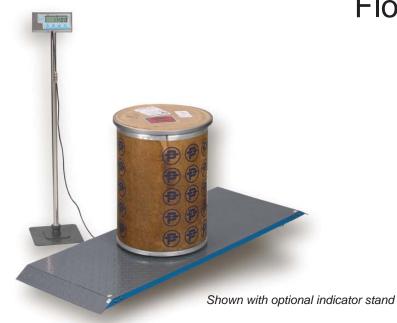

- Low Profile— 2.50" high
- Versatile

   Accomplishes a multitude of weighing jobs: livestock pets

   feed carts bulk containers shipping and receiving
- Portable

  The PS1000 weighs only 60 lbs, two
  easy access carry handles makes this scale
  convenient to relocate. No need for ramps
  or recessed floors, as this unit comes with
  ramped ends.

PS2000 shown with optional indicator stand

PS1000 shown with optional indicator stand