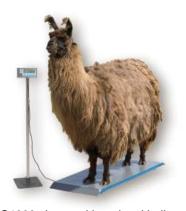

- Low Profile— 2.50" high
- Versatile

   Accomplishes a multitude of weighing jobs: livestock pets

   feed carts bulk containers shipping and receiving
- Portable

  The PS1000 weighs only 60 lbs, two
  easy access carry handles makes this scale
  convenient to relocate. No need for ramps
  or recessed floors, as this unit comes with
  ramped ends.

PS2000 shown with optional indicator stand

PS1000 shown with optional indicator stand