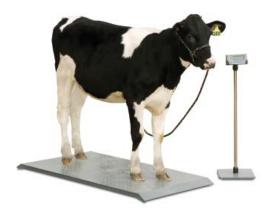

- Low Profile— 2.50" high
- Versatile

   Accomplishes a multitude of weighing jobs: livestock pets

   feed carts bulk containers shipping and receiving
- Portable

  The PS1000 weighs only 60 lbs, two
  easy access carry handles makes this scale
  convenient to relocate. No need for ramps
  or recessed floors, as this unit comes with
  ramped ends.

PS2000 shown with optional indicator stand

PS1000 shown with optional indicator stand